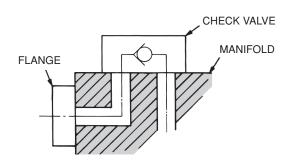

# THE OLD METHODS

#### THE ADACONN® + INSERTA® ALTERNATIVE:

• Eliminates cross drilling and tapped mounting holes required with Surface Mount Valves.