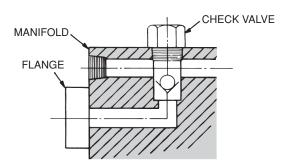

## **USE THE ADACONN® + INSERTA® ALTERNATIVES**

### THE ADACONN® + INSERTA® ALTERNATIVE:

 Eliminates Leaks and Bulk associated with Line Mounted Valves.