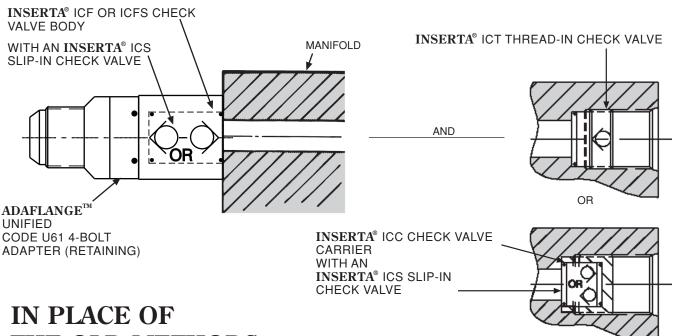

#### THE ADACONN® + INSERTA® ALTERNATIVE:

• Eliminates cross drilling and tapped mounting holes required with Surface Mount Valves.

### THE ADACONN® + INSERTA® ALTERNATIVE:

 Eliminates form tools, tapping and cross drilling required with Cartridge Type Valves.

**USE THE** ADACONN® INSERTA® **ALTERNATIVES**