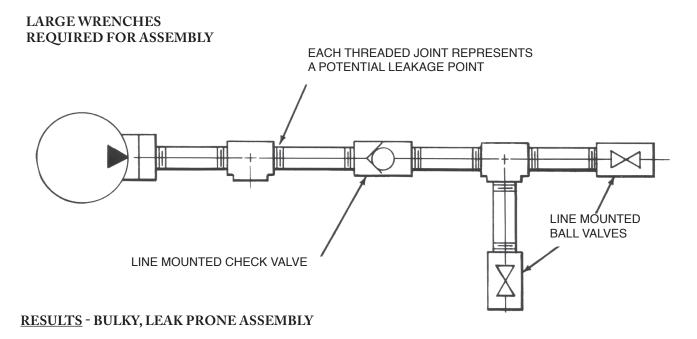

# IN PLACE OF THE OLD METHODS OF PIPING

# THE OLD METHODS

### THE ADACONN® + INSERTA® ALTERNATIVE:

 Eliminates Leaks and Bulk associated with Line Mounted Valves.