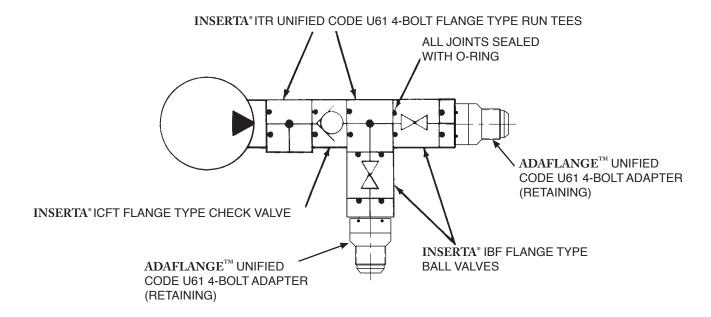

## USE THE ADACONN® + INSERTA® ALTERNATIVES

SMALL WRENCHES ONLY REQUIRED FOR ASSEMBLY

## **USE THE ADACONN® + INSERTA® ALTERNATIVES**